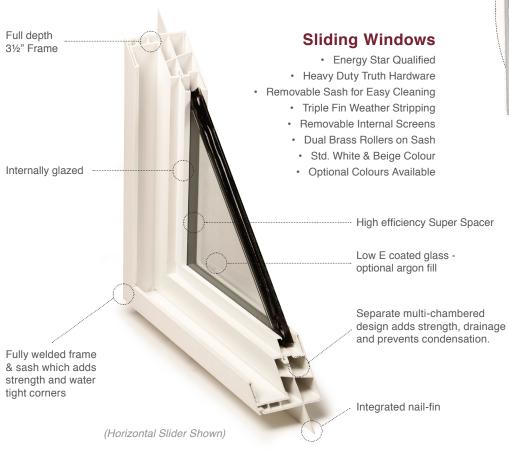

#### **Our Vinyl Energy Star Windows:**

- · Standard and custom sizing manufacturing (Sliders, Casement and awning)
- · Rebate and Nail on Flange options
- · Screens with every window
- · Standard colours: Beige and Window + custom colours
- Full compliment of glass and grid options
- Tested & qualified for low rise, multi level residential & light commercial

- Energy Star QualifiedHeavy DutyTruth Hardware
- · Double Seal System
  - Externally Glazed
  - Double Glazed 7/16"-7/8" Thick IG Units
  - Standard White & Beige Colour
  - Internal Screens

| <b>A440.2</b> (LowE & Argon) | ER Zones | Airtightness | Watertightness     | Wind Load Resistance | U-Value | Energy Rating |
|------------------------------|----------|--------------|--------------------|----------------------|---------|---------------|
| 3000 Horizontal Slider       | A        | А3           | B4/B7 <sup>^</sup> | C3                   | 1.62    | 21            |
| 3000 Vertical Slider         | Α        | A3           | B4/B7 <sup>^</sup> | C5                   | 1.62    | 21            |
| 3000 Picture                 | AB       | FX           | B7                 | C5                   | 1.55    | 24            |
| 4000 Casement                | AB       | A3           | B7                 | C5                   | 1.55    | 20            |
| 4000 Awning                  | AB       | A3           | B7                 | C4                   | 1.54    | 20            |
| 4000 Picture                 | AB       | FX           | В7                 | C5                   | 1.52    | 25            |