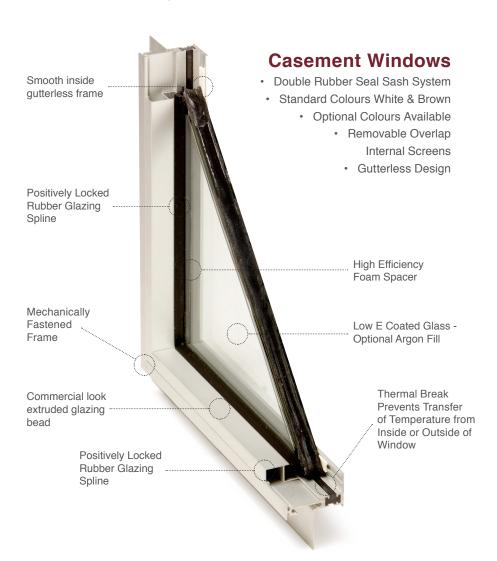

## Aluminum 6000 & 7000 series casement / sliding windows

### **Our Thermally Broken Aluminum Windows:**