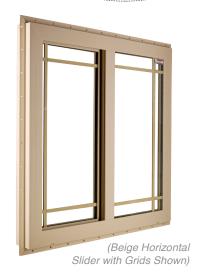

## Vinyl 3000 & 4000 Series casement / sliding windows

#### **Our Vinyl Energy Star Windows:**

- · Standard and custom sizing manufacturing (Sliders, Casement and awning)
- · Rebate and Nail on Flange options
- · Screens with every window
- · Standard colours: Beige and Window + custom colours
- Full compliment of glass and grid options
- Tested & qualified for low rise, multi level residential & light commercial