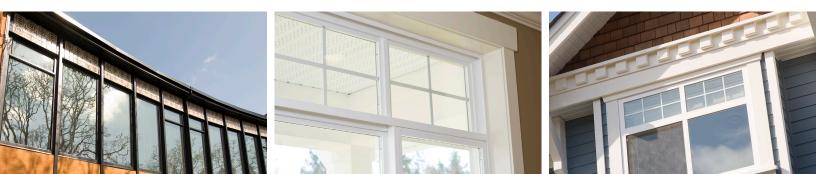

## Vinyl 3000 & 4000 Series casement / sliding windows

#### **Our Vinyl Energy Star Windows:**

- · Standard and custom sizing manufacturing (Sliders, Casement and awning)
- · Rebate and Nail on Flange options
- · Screens with every window
- · Standard colours: Beige and Window + custom colours
- Full compliment of glass and grid options
- Tested & qualified for low rise, multi level residential & light commercial