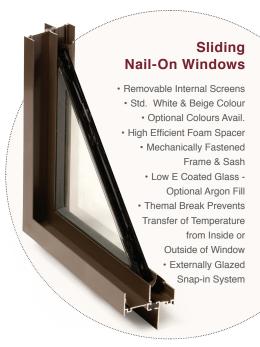

- Energy Star QualifiedHeavy DutyTruth Hardware
- · Double Seal System
  - Externally Glazed
  - Double Glazed 7/16"-7/8" Thick IG Units
  - Standard White & Beige Colour
  - Internal Screens

| <b>A440.2</b> (LowE & Argon) | ER Zones | Airtightness | Watertightness     | Wind Load Resistance | U-Value | Energy Rating |
|------------------------------|----------|--------------|--------------------|----------------------|---------|---------------|
| 3000 Horizontal Slider       | A        | А3           | B4/B7 <sup>^</sup> | C3                   | 1.62    | 21            |
| 3000 Vertical Slider         | Α        | A3           | B4/B7 <sup>^</sup> | C5                   | 1.62    | 21            |
| 3000 Picture                 | AB       | FX           | B7                 | C5                   | 1.55    | 24            |
| 4000 Casement                | AB       | A3           | B7                 | C5                   | 1.55    | 20            |
| 4000 Awning                  | AB       | A3           | B7                 | C4                   | 1.54    | 20            |
| 4000 Picture                 | AB       | FX           | В7                 | C5                   | 1.52    | 25            |